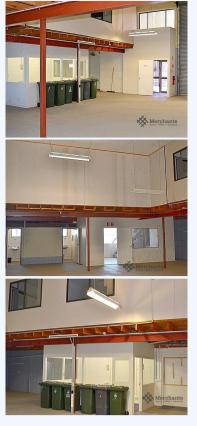

## 2/77 Araluen Street, KEDRON QLD 4031

Value Priced Office with Warehouse (343 m2)

343 m2 GFA: This tilt panel concrete warehouse office. - 150 m2 of office featuring - 193 m2 of well presented warehouse space. - Air conditioning, carpet, data and phone cabling. - Shutter roller door Located between Webster and Gympie Road. This suits tenants that want cheap office and warehouse space in a central location. Please call Merchants Commercial for immediate inspection.