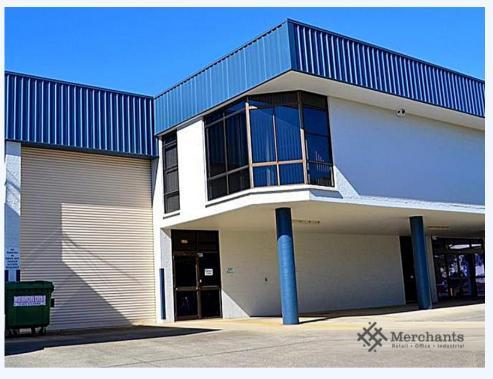

## VALUE PRICED OFFICE WITH WAREHOUSE (343 M2)

## 2/77 Araluen Street, KEDRON QLD 4031

Value Priced Office with Warehouse (343 m2)

343 m2 GFA: This tilt panel concrete warehouse office. - 150 m2 of office featuring - 193 m2 of well presented warehouse space. - Air conditioning, carpet, data and phone cabling. - Shutter roller door Located between Webster and Gympie Road. This suits tenants that want cheap office and warehouse space in a central location. Please call Merchants Commercial for immediate inspection.