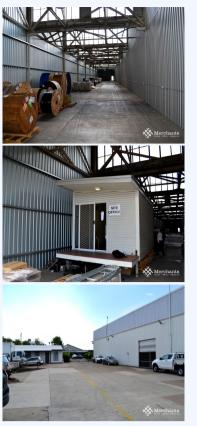

## FABULOUS VALUE WAREHOUSE \$70 M2 **GROSS** + **GST**

**A2/67 Robinson Road East, GEEBUNG QLD 4034** Fabulous Value Warehouse \$70 m2 GROSS + gst This is Fabulous value! Warehouse that would normally be valued at \$100 m2 or greater gross rent is available right now for only \$70 m2 gross. Dimensions are 18.25 m x 101 m. Office with toilet and shower can be provided as required. Its an amazing space to put pallets of almost any material without having to worry about the racking. 1,878 m2 Tin Shed Warehouse with Concrete Floor and Ground Level Entry -Office with shower and toilet - Smooth concrete highly rated flooring - 2 x 6 meter wide roller door - 4.9 meter Minimum Rafter Height - Ground Level Entry - Zoned General Industry \*\*\* photos are representative only. Warehouse is twice as wide as shown. \*\*\* Call Dan Warner of Merchants Commercial today for immediate inspection.