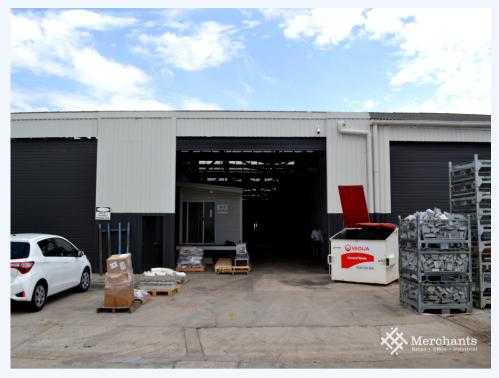

## FABULOUS VALUE WAREHOUSE \$70 M2 **GROSS** + **GST**

**A2/67 Robinson Road East, GEEBUNG QLD 4034** Fabulous Value Warehouse \$70 m2 GROSS + gst This is Fabulous value! Warehouse that would normally be valued at \$100 m2 or greater gross rent is available right now for only \$70 m2 gross. Dimensions are 18.25 m x 101 m. Office with toilet and shower can be provided as required. Its an amazing space to put pallets of almost any material without having to worry about the racking. 1,878 m2 Tin Shed Warehouse with Concrete Floor and Ground Level Entry -Office with shower and toilet - Smooth concrete highly rated flooring - 2 x 6 meter wide roller door - 4.9 meter Minimum Rafter Height - Ground Level Entry - Zoned General Industry \*\*\* photos are representative only. Warehouse is twice as wide as shown. \*\*\* Call Dan Warner of Merchants Commercial today for immediate inspection.