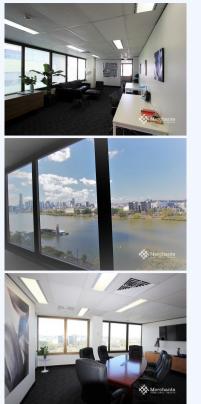

## BEAUTIFUL RIVER VIEWS FROM YOUR **DESK (142 M2)**

## **604/303 Coronation Drive, MILTON QLD 4064** Beautiful River Views From Your Desk (142 m2)

Enjoy amazing river and CBD views creating the perfect environment for your staff. Presented with an open plan layout, entry/waiting area, 2 large offices, boardroom, large kitchen and storeroom. This site includes wonderful end of trip facilities and you are just moments away from the city cat, river walks, Suncorp stadium, cafe's and corporate lifestyle. 142 m2 Furnished Corporate Office - Open plan working area - 2 large offices - Reception waiting area - Boardroom - Large kitchen and storeroom Get the lifestyle you deserve! Please call Merchants Commercial for immediate inspection.