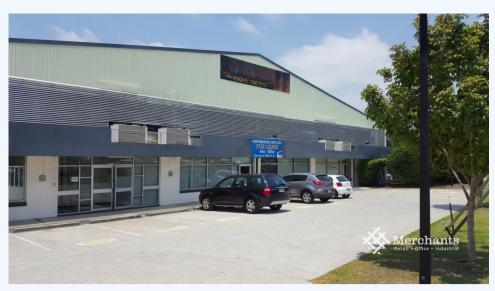

## O1/925 Nudgee Road, BANYO QLD 4014

Well Partitioned Office Just Off M1

Contemporary office space in Brisbane North just off the M1 onramps for North & South. Great modern partitioning, everything is wired, fitout and ready to move in. 568 m2 Office - Partially Furnished - Partitioned offices and meeting rooms - Ducted and split A/C, some with extensive comms cabling - Kitchenettes, exclusive toilets and 10 allocated car parking onsite 10 minutes from Brisbane's Domestic and International airports, the Gateway Motorway North & South. Please call Merchants Commercial for immediate inspection.