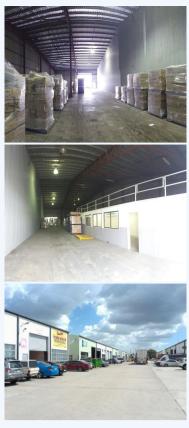

## 3A/925 Nudgee Road, BANYO QLD 4014

Clearspan Industrial Warehouse (553 m2)

Ideal logistics for a distribution warehouse. Located directly on Nudgee Rd with Excellent M1 Motorway Access. Features: - 111 m2 Office - 231 m2 Warehouse - 111 m2 Mezzanine Storage - Container Height Roller Door - Excellent Truck Access and turning (suitable for B Doubles) - Good Internal Height - 6.7 m eaves rising to 9.7m in the centre - 3 phase power and connected to NBN Situated between two M1 motorway junctions (3-5 min travel time) providing quick and easy access NORTH and SOUTH. Call Dan Warner of Merchants Commercial for immediate inspection.