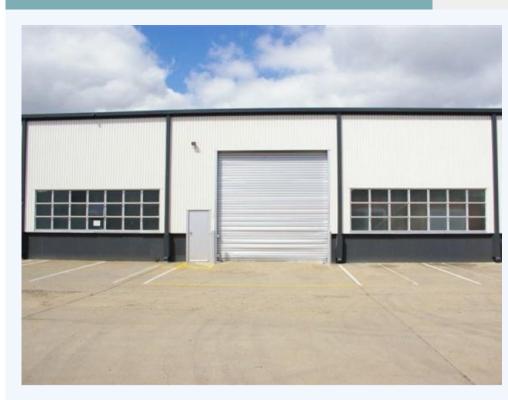

## 3A/925 Nudgee Road, BANYO QLD 4014

Clearspan Industrial Warehouse (553 m2)

Ideal logistics for a distribution warehouse. Located directly on Nudgee Rd with Excellent M1 Motorway Access. Features: - 111 m2 Office - 231 m2 Warehouse - 111 m2 Mezzanine Storage - Container Height Roller Door - Excellent Truck Access and turning (suitable for B Doubles) - Good Internal Height - 6.7 m eaves rising to 9.7m in the centre - 3 phase power and connected to NBN Situated between two M1 motorway junctions (3-5 min travel time) providing quick and easy access NORTH and SOUTH. Call Dan Warner of Merchants Commercial for immediate inspection.