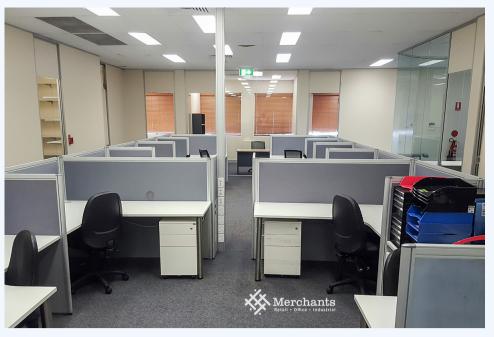

## 6H/108 Wilkie Street, YEERONGPILLY QLD 4105 Contemporary Furnished Office

38 m2 Fully Furnished First Floor Office: - NBN, Secure Access, CCTV - 300 m to Rail & Bus Lines -Corporate Multi Tenanted Building - Open plan including multiple offices & meeting rooms - Exclusive kitchen facilities and Air Conditioning - Easy Access to CBD, Gold Coast and Ipswich \*\*\* photos representativa Please call Dan Warner of Merchants Commercial for immediate inspection.