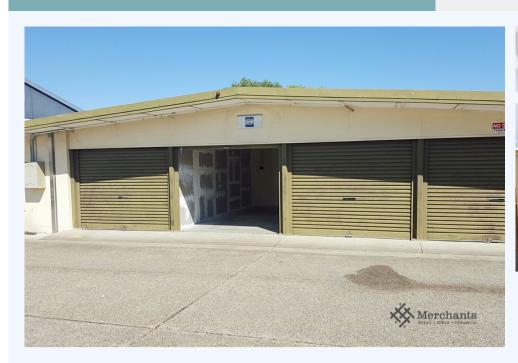

## 101A2/49 Station Road, YEERONGPILLY QLD 4105 Small Workshop or Storage (23 m2)

Small Industrial Workshop or Storage. - 240 v Power - Communal Parking for 1 Vehicle. - On-site Café - Single Phase Power and Light - 300 m to Yeerongpilly Railway Station - Access to Local Bus Service - Flood Free - Shared Amenities Please call Merchants Commercial for immediate inspection.