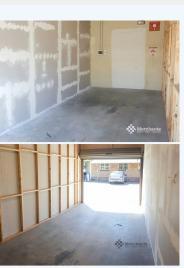

## 101A2/49 Station Road, YEERONGPILLY QLD 4105 Small Workshop or Storage (23 m2)

Small Industrial Workshop or Storage. - 240 v Power - Communal Parking for 1 Vehicle. - On-site Café - Single Phase Power and Light - 300 m to Yeerongpilly Railway Station - Access to Local Bus Service - Flood Free - Shared Amenities Please call Merchants Commercial for immediate inspection.