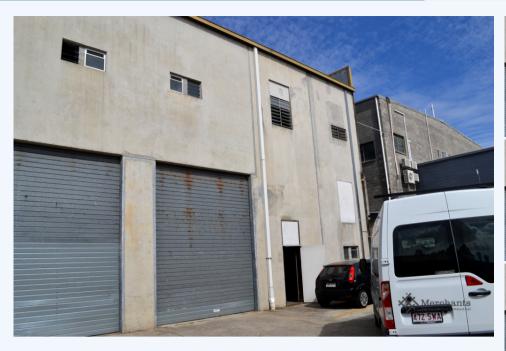

## COOL CONCRETE HIGH BAY WAREHOUSE (203 M2 BASE FLOOR)

## **6/35 Queens Road, EVERTON HILLS QLD 4053** Cool Concrete High Bay Warehouse (203 m2 base floor)

This cool concrete warehouse is nice and wide with a high bay commercial truck roller door and open plan. The property is available as is or an office can be built to suit. With a rare 3 car parks and easy access it is a very functional warehouse that is all business. 203 m2 Concrete Warehouse - Office can be Built - 6 Metre Ceiling - High Bay Roller Door - Kitchenette and Toilet - 3 Parking Spaces - Available for Lease or Sale Please contact Dan Warner of Merchants Commercial for immediate inspection.