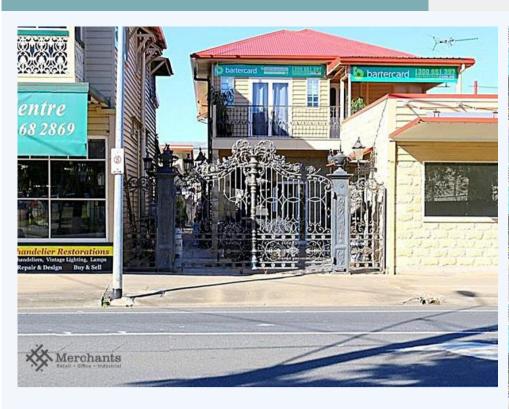

## R1A/277 Nudgee Road, HENDRA QLD 4011

Creative Retail Shop (56 m2)

Nudgee road exposure, private entrance through iron gates, with shared courtyard! Will suit design, homeware, garden shop, sales office, or a range of other uses. - 56 m2 creative retail space with high ceilings - 40 m2 external courtyard frontage (shared) - Private street entrance with iron gates - Fantastic signage opportunities - Onsite coffee shop / cafe - Charming cultural setting Located on Nudgee Road with high volume traffic exposure. Close to the M1, Airport and Kingsford Smith Drive. Please call Dan Warner of Merchants Commercial for immediate inspection.