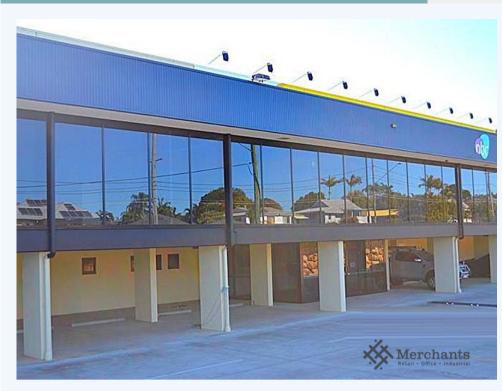

## C1/605 Zillmere Road, ZILLMERE QLD 4034 9.5 m Tilt Concrete Warehouse (1,760 m2)

Magnificent natural light and client presentation. Corporate front entrance with rear sprinkled warehouse. This is a great place for any corporation to call home with superior logistics. 1,760 m2 GFA: - 310 m2 Corporate Office with Street Exposure - 1,450 m2 Warehouse - 9.5 minimum heights - Sprinkled fire protection - 2 Container height roller doors - Considerable car parking (shared) - NBN connected Great access to Gympie Road, Bruce Highway and Gateway Motorway. Please call Merchants Commercial for immediate inspection.