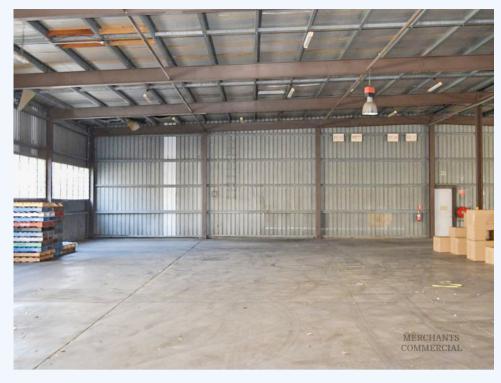

## \$90 M2 CLEARSPAN WAREHOUSE / MANUFACTURING SHED

**W2/31 Pineapple Street, ZILLMERE QLD 4034**\$90 m2 Clearspan Warehouse / Manufacturing Shed
Great freestanding warehouse with multiple load/unload options. Large distribution center with no office.
Office options available. Central Brisbane North location. Easy access to major arterials. - 500 m2 Freestanding High Bay Warehouse - Loading dock & Container Height Roller Door - Container set down / Great Parking - Negotiable Term / Three Phase Power Call Dan Warner of Merchants Commercial for immediate inspection.