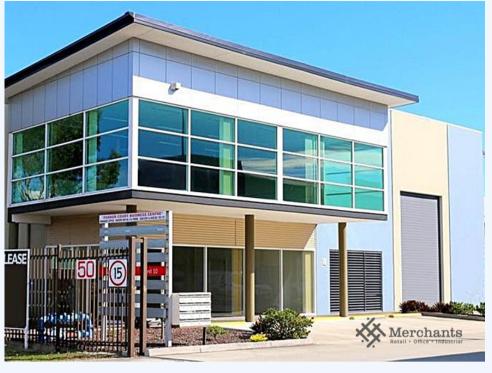

## LARGE TILT CONCRETE WAREHOUSE (339 M2)

## Lease. Call for price

## 15/50 Parker Court, PINKENBA QLD 4008

Large Tilt Concrete Warehouse (339 m2)

A stones throw from the Gateway and easily located via Kingsford Smith drive, The high quality commercial/industrial tenancies features an excellent office, service area, and visitor parking. It has new carpet, paint and is well appointed with a handicap toilet. Unit 15 (339sqm) features: - 119 m2 Corporate Office / Showroom - 220 m2 Tilt Concrete Warehouse - Considerable natural light and skylights - Wide glass office frontage / corner building - High bay roller door - 2 Toilets The property is is located in the Trade Coast suburb of Pinkenba. Close to both domestic & international air ports and 11kms from the Brisbane CBD. The property's location presents great access to all local roads and Gateway Arterials including the M1 & Ipswich Motorway. Please call Merchants Commercial for immediate inspection.

| LAND INFORMATION:     |          |
|-----------------------|----------|
| Square feet : 339     |          |
| <b>BUILDING INFOR</b> | RMATION: |
| Built on              | : 0      |
| Remodeled on          | : 0      |
| Number of Floors      | : 1      |
| Floor area (Lower)    | : 0      |
| Floor area (Main      | : 0      |
| Level)                |          |
| Floor area (Upper)    | : 0      |
| Floor area (Total)    | : 0      |
| CONVENIENCE:          |          |