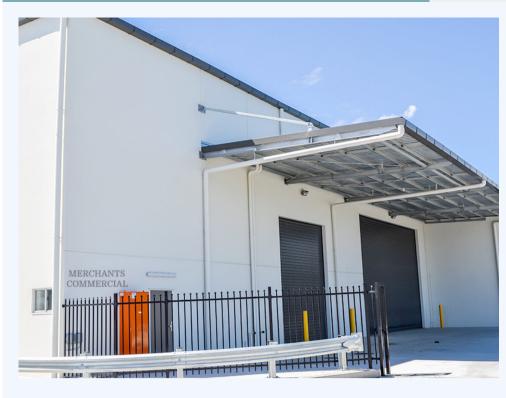

## WO2/19 Orient Avenue, PINKENBA QLD 4008

Pure Warehouse - Double B Access

Highly secure warehouse with 7 car spaces and its all business! Strait warehouse 9 meter height and two toilets with bonus secure outside space. This cool tilt concrete warehouse is perfect luxury. 406 m2 Tilt Concrete Warehouse 7 Secure Car Spaces with automated gates Double B Truck Access Route Dangerous Goods Rated Adjacent to Diesel Fuel Station Located just at the end of Kingsford Smith Drive it has easy access to the M1, Airport, and freight routes N&S. Please call Merchants Commercial for immediate inspection.