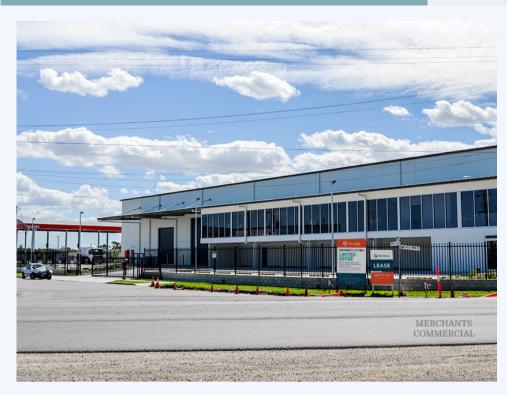

## WO1/19 Orient Avenue, PINKENBA QLD 4008

Contemporary Distribution Centre - 10 meter height
Stunning new contemporary distribution center with no costs spared in its construction. A newly built 9+
meter height warehouse with double B access and dangerous goods rating. High end corporate office with
NBN and its own private elevator - 21 secure car spaces. Incredible natural light. 1,472 m2 GFA - 1,195 m2
Tilt Concrete Warehouse - 277 m2 Corporate Office - 21 Secure Car Spaces - 2 Kitchens, 4 toilets, 2 showers
- Personal lift for OHS, ducted air & NBN - Dangerous Goods Rated Located just at the end of Kingsford
Smith Drive it has easy access to the M1, Airport, and freight routes North and South. Please call Merchants
Commercial for immediate inspection.