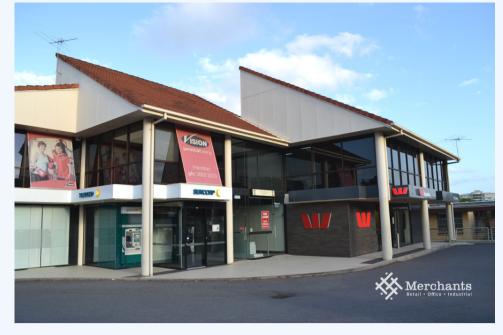

## 85 Racecourse Road, ASCOT QLD 4007

High Traffic Coffee Shop

This Coffee Shop has a strong trading history. It is the perfect retail coffee space for an owner operator. Previous trade was estimated at 5 to 10 Kg coffee per week. The shop has glass frontage and great natural light. The prior operator had a small seating area and shade on the sidewalk. Think Coffee Cart Cafe! Coffee Retail Space - Racecourse Road Ascot - Glass frontage with great natural light - Wedged between Westpac & Suncorp banks - This is a high exposure high traffic site - Storage room, sink, and counter - ready to trade \*\*\* leased as a shop only - no guarantee of trade volumes \*\*\* Please call Stephen Jackson of Merchants Commercial for immediate inspection.