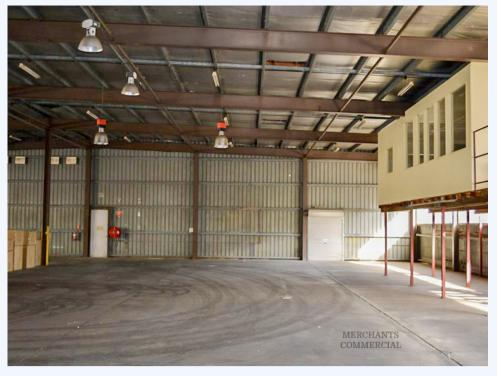

## 31 Pineapple Street, ZILLMERE QLD 4034

Large Warehouse Cheap Rates \$90 m2

Great freestanding warehouse with multiple load/unload options. Large distribution center office or take half the warehouse with no office. Central Brisbane North location. Easy access to major arterials. 1,033 m2 Freestanding High Bay Warehouse - 1,000 m2 Warehouse / Manufacturing Shed - 33 m2 Office - Loading dock & Container Height Roller Door - Large Air-conditioned Office - Container set down / Great Parking -Negotiable Term / Three Phase Power Can Dan Warner of Merchants Commercial for immediate inspection.