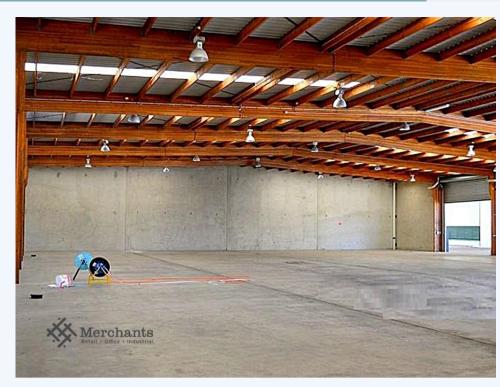

## 42 Wentworth Place, BANYO QLD 4014

Major Distribution Centre with Corporate Offices (5,600 spm)
This is a major Distribution Centre that is well laid out for easy access to 4 large warehouses and a connecting breezeway. Amazing logistics and it has been recently refurbished. 5,600 m2 Major Distribution Centre: -5,050 m2 Tilt Concrete Warehouses (4 Buildings in Complex) - 550 m2 Corporate Offices - 800 m2 Breezeway (shared) & Container Setdown Area - 6.2 Minimum Heights - 9 Highbay Roller Doors (at grade) + 1 Highbay Roller Door (elevated) - 49 Car Parks & 2 Security Electric Gates Located 13kms out from the CBD and linking off Nudgee Road, The property presents great access to all local and arterial roads including the Gateway Motorway, Southern Cross Motorway & Bruce Highway. Please call Merchants Commercial for immediate inspection.