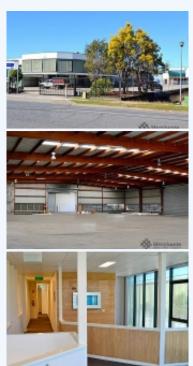

## 42 Wentworth Place, BANYO QLD 4014

Major Distribution Centre with Corporate Offices (5,600 spm)
This is a major Distribution Centre that is well laid out for easy access to 4 large warehouses and a connecting breezeway. Amazing logistics and it has been recently refurbished. 5,600 m2 Major Distribution Centre: -5,050 m2 Tilt Concrete Warehouses (4 Buildings in Complex) - 550 m2 Corporate Offices - 800 m2 Breezeway (shared) & Container Setdown Area - 6.2 Minimum Heights - 9 Highbay Roller Doors (at grade) + 1 Highbay Roller Door (elevated) - 49 Car Parks & 2 Security Electric Gates Located 13kms out from the CBD and linking off Nudgee Road, The property presents great access to all local and arterial roads including the Gateway Motorway, Southern Cross Motorway & Bruce Highway. Please call Merchants Commercial for immediate inspection.