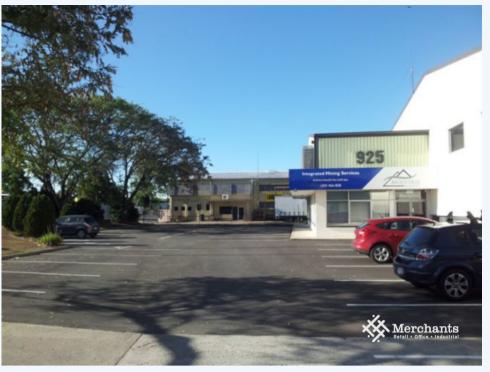

## 4CD/925 Nudgee Road, BANYO QLD 4014 Brisbane North Partioned Office off M1 (300 m2)

300 m2 Self Contained Refurbished Office - Fully cabled, ducted air + split systems - Partitioned with separate offices and meeting rooms - Ground Floor + 1st Floor - NBN Available - Direct access and frontage to Nudgee Road. - Excellent access to M1 motorway - Access to local bus services. - 10 minute from Brisbane Airport All leases will be written as a gross lease inclusive of an estimated \$20 m2 outgoings. Please call Merchants Commercial for immediate inspection.