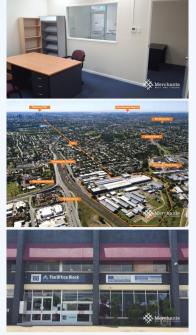

## **8D/100 Wilkie Street, YEERONGPILLY QLD 4105** Multiple Office Lease Options (13 m2 - 29 m2) 13 m2 - 29 m2 Open Plan Office: - First floor offices - Corporate Multi Tenanted Building - Share Kitchen

and Facilities - 300 m to Rail Station & Bus Routes - Access to CBD, Gold Coast and Ipswich - 1 Exclusive Car Parks if Both Offices Leased Office 1: 13 m2 - \$5,200 per year + GST (\$100/wk) Office 2: 16 m2 -\$6,500 per year + GST (\$125/wk) Office 1 & 2: 29 m2 - \$9,950 per year + GST (\$191.35/wk) Please call Dan Warner of Merchants Commercial for immediate inspection.